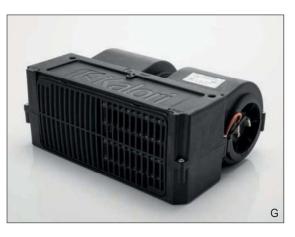

## **Compact EVO2**

Водяной теплообменник, идентичный модели Compact EVO1, но характеризующийся большей мощностью благодаря 3-скоростному двойному вентилятору. Может быть установлен вместо модели Compact EVO1, если не хватает мощности. Идеально подходит для малогабаритных транспортных средств, для управления которыми не требуется водительское удостоверение, небольшой кабины разгрузочно-погрузочной машины или для строительной техники. Для установки на небольшое транспортное средство предлагается модель Compact EVO1 ED4 с 4 воздуховодами и вентиляционными отверстиями. Выходные отверстия диффузора устанавливаются без применения специального инструмента в боковые полозья обогревателя и фиксируются зажимом. Предлагается также в исполнении с электрическим приводом для транспортных средств с электрической тягой

Water heat-exchanger. Identical to Compact EVO1 heater but with more power, with its 3-speed noiseless double ventilator, it can be installed in place of a Compact EVO1 when the latter lacks power. Ideal for mini-cars (without driving license), small handling or construction equipment. For an automotive installation, use the EVO1 ED4 Compact version with 4 air ducts and air vents. The diffuser outlets can easily be installed without tools, using the two lateral slides on the heater, with a clip holding them securely in place. Available in an electric version for electrically-driven vehicles

| Напряжение / Voltage | Код        |  |
|----------------------|------------|--|
| Compact EVO2 ED4 Ø55 |            |  |
| 12 B                 | 120.27.002 |  |
| 24 B                 | 120.27.102 |  |
| Compact EVO2 G       |            |  |
| 12 B                 | 120.27.006 |  |
| 24 B                 | 120.27.106 |  |
| Compact EVO2 KC      |            |  |
| 12 B                 | 120.27.013 |  |
| 24 B                 | 120.27.113 |  |
| Compact EVO2 Ø100    |            |  |
| 12 B                 | 120.27.015 |  |
| 24 B                 | 120.27.115 |  |