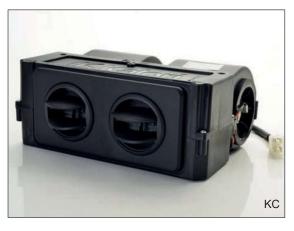

## **Compact EVO2**

Водяной теплообменник, идентичный модели Compact EVO1, но характеризующийся большей мощностью благодаря 3-скоростному двойному вентилятору. Может быть установлен вместо модели Compact EVO1, если не хватает мощности. Идеально подходит для малогабаритных транспортных средств, для управления которыми не требуется водительское удостоверение, небольшой кабины разгрузочно-погрузочной машины или для строительной техники. Для установки на небольшое транспортное средство предлагается модель Compact EVO1 ED4 с 4 воздуховодами и вентиляционными отверстиями. Выходные отверстия диффузора устанавливаются без применения специального инструмента в боковые полозья обогревателя и фиксируются зажимом. Предлагается также в исполнении с электрическим приводом для транспортных средств с электрической тягой

Water heat-exchanger. Identical to Compact EVO1 heater but with more power, with its 3-speed noiseless double ventilator, it can be installed in place of a Compact EVO1 when the latter lacks power. Ideal for mini-cars (without driving license), small handling or construction equipment. For an automotive installation, use the EVO1 ED4 Compact version with 4 air ducts and air vents. The diffuser outlets can easily be installed without tools, using the two lateral slides on the heater, with a clip holding them securely in place. Available in an electric version for electrically-driven vehicles

| Напряжение / Voltage | Код        |  |
|----------------------|------------|--|
| Compact EVO2 ED4 Ø55 |            |  |
| 12 B                 | 120.27.002 |  |
| 24 B                 | 120.27.102 |  |
| Compact EVO2 G       |            |  |
| 12 B                 | 120.27.006 |  |
| 24 B                 | 120.27.106 |  |
| Compact EVO2 KC      |            |  |
| 12 B                 | 120.27.013 |  |
| 24 B                 | 120.27.113 |  |
| Compact EVO2 Ø100    |            |  |
| 12 B                 | 120.27.015 |  |
| 24 B                 | 120.27.115 |  |