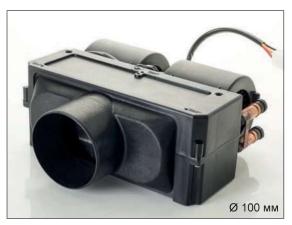

## **Compact EVO2**

Водяной теплообменник, идентичный модели Compact EVO1, но характеризующийся большей мощностью благодаря 3-скоростному двойному вентилятору. Может быть установлен вместо модели Compact EVO1, если не хватает мощности. Идеально подходит для малогабаритных транспортных средств, для управления которыми не требуется водительское удостоверение, небольшой кабины разгрузочно-погрузочной машины или для строительной техники. Для установки на небольшое транспортное средство предлагается модель Compact EVO1 ED4 с 4 воздуховодами и вентиляционными отверстиями. Выходные отверстия диффузора устанавливаются без применения специального инструмента в боковые полозья обогревателя и фиксируются зажимом. Предлагается также в исполнении с электрическим приводом для транспортных средств с электрической тягой

Water heat-exchanger. Identical to Compact EVO1 heater but with more power, with its 3-speed noiseless double ventilator, it can be installed in place of a Compact EVO1 when the latter lacks power. Ideal for mini-cars (without driving license), small handling or construction equipment. For an automotive installation, use the EVO1 ED4 Compact version with 4 air ducts and air vents. The diffuser outlets can easily be installed without tools, using the two lateral slides on the heater, with a clip holding them securely in place. Available in an electric version for electrically-driven vehicles