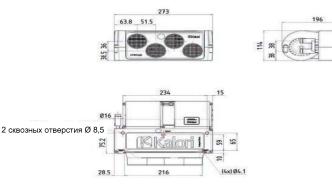

| Тепловая мощность / Heating power                   | 5,2 кВт  |
|-----------------------------------------------------|----------|
| Скорость потока воздуха / Airflow                   | 350 м³/ч |
| Потребление электроэнергии / Electrical consumption | 100 Bт   |
| Уровень шума / Noise level                          | 65 дБ    |
| Macca / Weight                                      | 2,5 кг   |
| Подключение воды / Water fitting                    | Ø 16 мм  |
| Количество скоростей вентиляции/ Ventilation speed  | 3        |