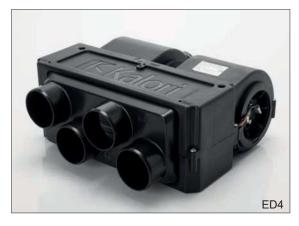

## **Compact EVO2**

Водяной теплообменник, идентичный модели Compact EVO1, но характеризующийся большей мощностью благодаря 3-скоростному двойному вентилятору. Может быть установлен вместо модели Compact EVO1, если не хватает мощности. Идеально подходит для малогабаритных транспортных средств, для управления которыми не требуется водительское удостоверение, небольшой кабины разгрузочно-погрузочной машины или для строительной техники. Для установки на небольшое транспортное средство предлагается модель Compact EVO1 ED4 с 4 воздуховодами и вентиляционными отверстиями. Выходные отверстия диффузора устанавливаются без применения специального инструмента в боковые полозья обогревателя и фиксируются зажимом. Предлагается также в исполнении с электрическим приводом для транспортных средств с электрической тягой

Water heat-exchanger. Identical to Compact EVO1 heater but with more power, with its 3-speed noiseless double ventilator, it can be installed in place of a Compact EVO1 when the latter lacks power. Ideal for mini-cars (without driving license), small handling or construction equipment. For an automotive installation, use the EVO1 ED4 Compact version with 4 air ducts and air vents. The diffuser outlets can easily be installed without tools, using the two lateral slides on the heater, with a clip holding them securely in place. Available in an electric version for electrically-driven vehicles

| Напряжение / Voltage | Код        |  |
|----------------------|------------|--|
| Compact EVO2 ED4 Ø55 |            |  |
| 12 B                 | 120.27.002 |  |
| 24 B                 | 120.27.102 |  |
| Compact EVO2 G       |            |  |
| 12 B                 | 120.27.006 |  |
| 24 B                 | 120.27.106 |  |
| Compact EVO2 KC      |            |  |
| 12 B                 | 120.27.013 |  |
| 24 B                 | 120.27.113 |  |
| Compact EVO2 Ø100    |            |  |
| 12 B                 | 120.27.015 |  |
| 24 B                 | 120.27.115 |  |